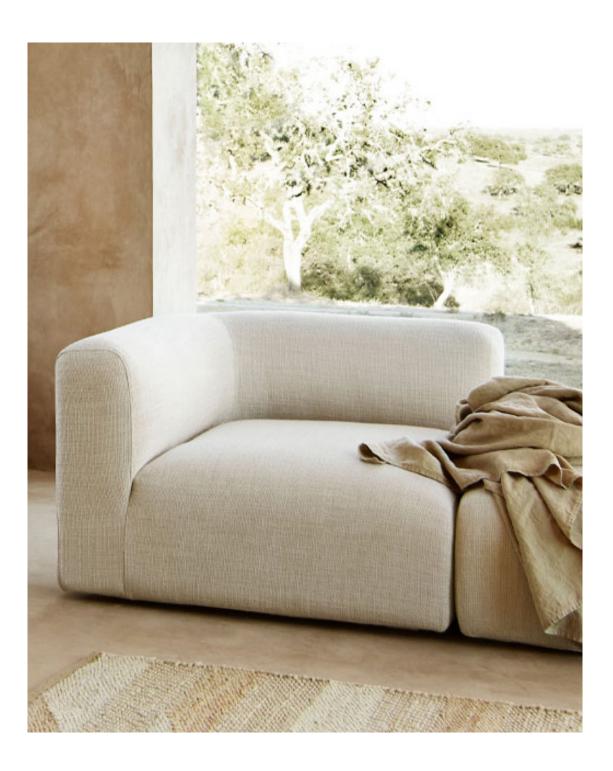

### PRODUCT INFORMATION

| PRODUCT NAME                                                                                              | MODULECURVE                                                                                                                                                |
|-----------------------------------------------------------------------------------------------------------|------------------------------------------------------------------------------------------------------------------------------------------------------------|
| PRODUCT INFORMATION                                                                                       | The curved corner module gives a natural finish to your sofa and creates good comfort. The corner module can also stand alone and function as an armchair. |
| STANDARD DIMENSIONS:<br>Modulecurve should be according to<br>100 x 100 x H 64/35 cm                      | the standard dimension:                                                                                                                                    |
| CUSTOMIZED DIMENSIONSCustomization of the length (A), and a<br>according to customized dimensions:AcmB:cm | seat depth (B) is availale. MODULECURVE should be                                                                                                          |
| FABRICMossBarbatJoplinFor selection of fabric, see page 6.                                                | n Jazz ICA Pepe                                                                                                                                            |
| COLOUR<br>Colour:<br>For selection of colour, see page 6.                                                 | LEGS<br>Nature Black<br>For selection of legs, see page 6.                                                                                                 |
| DELIVERY DETAILS Private Store Proj Name Address Zip-code/city Phone                                      | ject<br>Country<br>E-mail                                                                                                                                  |
| HOW TO PROCEED                                                                                            |                                                                                                                                                            |