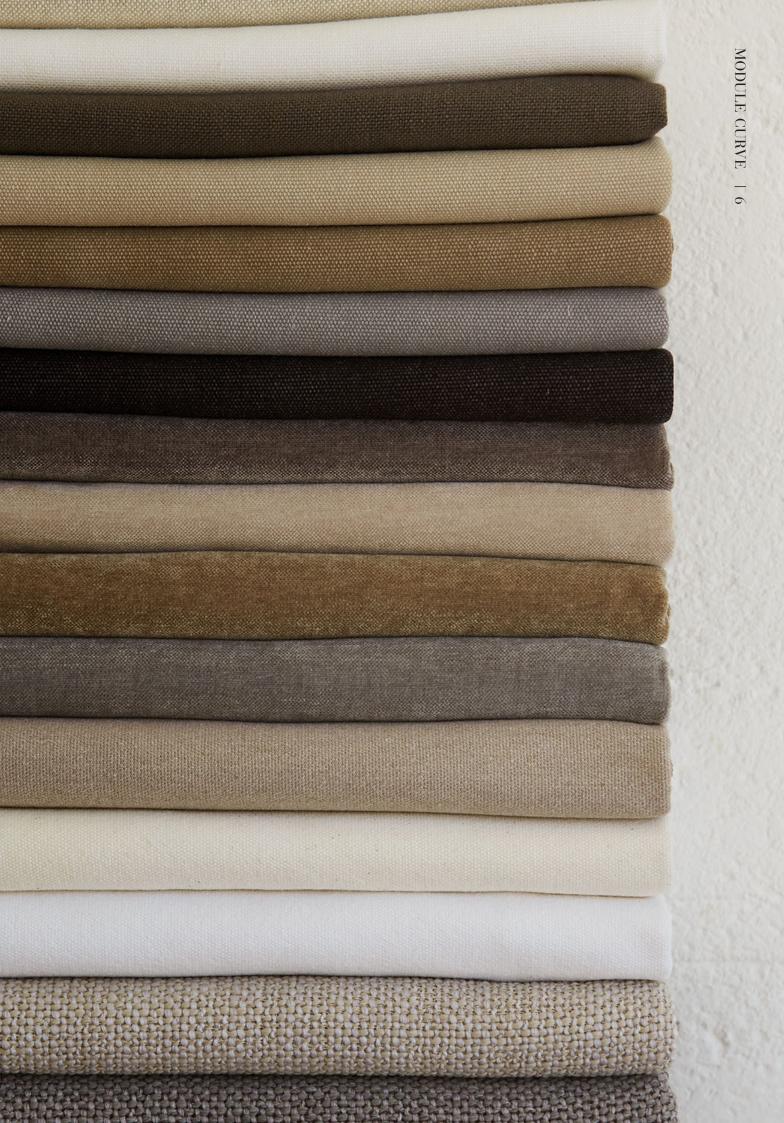

## FABRIC SELECTION

#### Choose the quality and colour for your modulecurve

# FABRIC INFORMATION

#### Informations about our fabric selection

| MOSS   | Our quality Moss is made of 50% recycled polyester and 50% vergin polyester.                                                                                                                                                                                      |
|--------|-------------------------------------------------------------------------------------------------------------------------------------------------------------------------------------------------------------------------------------------------------------------|
|        | Our MOSS fabric comes in sand, mousse, walnut and grey color and together with the quality of<br>the fabric it creates a soft and cozy atmosphere. MOSS is OEKO-TEX certified and flame retardent<br>certified (USA). Dry clean only.                             |
| BARBAT | Our quality Barbat is made of 41% acrylic, 38% polyester and 21% cotton.                                                                                                                                                                                          |
|        | Our BARBAT fabric comes in khaki, sand and grey color. The fabric quality, with its structure, gives your interior an exclusive and elegant look. Dry clean only.                                                                                                 |
| JOPLIN | Our quality Joplin is made of 100% linen, which gives the cover a casual and soft look.                                                                                                                                                                           |
|        | Our fabric Joplin comes in white, mud, and shadow color which gives the cover a casual yet exclusive and soft look. Dry clean only.                                                                                                                               |
| JAZZ   | Our quality Jazz is made of 60% linen and 40% cotton.                                                                                                                                                                                                             |
|        | Our Jazz fabric comes in white, phantom and kit color. The quality gives the cover a calm and balanced look. Dry clean only.                                                                                                                                      |
|        |                                                                                                                                                                                                                                                                   |
| ICA    | Our quality Ica is made of 100% cotton.                                                                                                                                                                                                                           |
|        | Our fabric Ica comes in white, phantom, grey, sand and khaki. The quality gives a casual and elegant look to your interior, and the color phantom, grey, sand and khaki is OEKO-TEX certified and flame retardant certified (EU), (UK) and (USA). Dry clean only. |
| PEPE   | Our quality Pepe is made in 75% recycled cotton and 25% polyester, and is OEKO-TEX certified.                                                                                                                                                                     |
|        | Our quality Pepe comes in nature, cream and white, that gives a calm and calm look.<br>Dry clean only.                                                                                                                                                            |