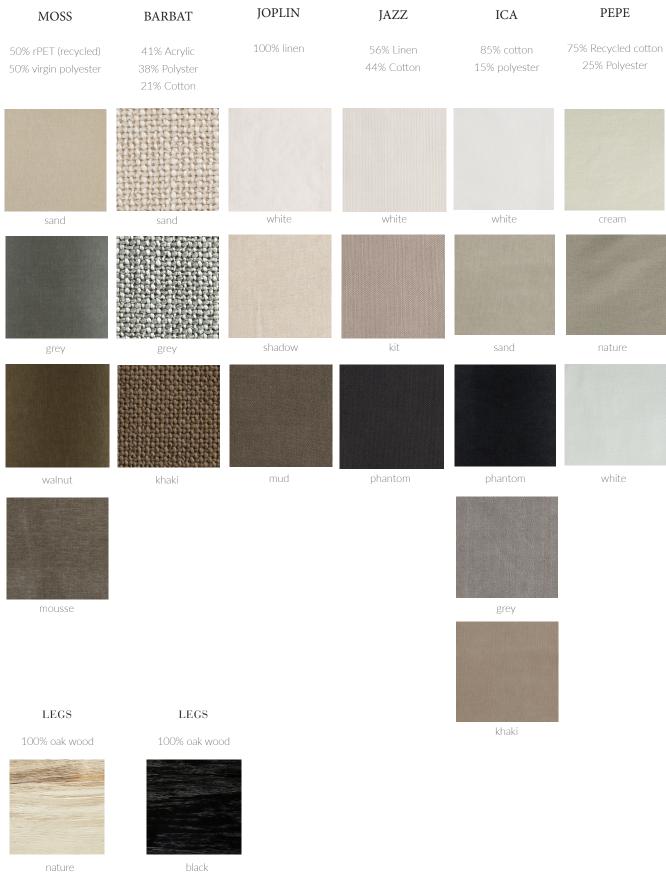

## FABRIC SELECTION

#### Choose the quality and colour for your modulecurve

# FABRIC INFORMATION

#### Informations about our fabric selection

| MOSS   | Our quality Moss is made of 50% recycled polyester and 50% vergin polyester.                                                                                                                                                                                      |
|--------|-------------------------------------------------------------------------------------------------------------------------------------------------------------------------------------------------------------------------------------------------------------------|
|        | Our MOSS fabric comes in sand, mousse, walnut and grey color and together with the quality of<br>the fabric it creates a soft and cozy atmosphere. MOSS is OEKO-TEX certified and flame retardent<br>certified (USA). Dry clean only.                             |
| BARBAT | Our quality Barbat is made of 41% acrylic, 38% polyester and 21% cotton.                                                                                                                                                                                          |
|        | Our BARBAT fabric comes in khaki, sand and grey color. The fabric quality, with its structure, gives your interior an exclusive and elegant look. Dry clean only.                                                                                                 |
| JOPLIN | Our quality Joplin is made of 100% linen, which gives the cover a casual and soft look.                                                                                                                                                                           |
|        | Our fabric Joplin comes in white, mud, and shadow color which gives the cover a casual yet exclusive and soft look. Dry clean only.                                                                                                                               |
| JAZZ   | Our quality Jazz is made of 60% linen and 40% cotton.                                                                                                                                                                                                             |
|        | Our Jazz fabric comes in white, phantom and kit color. The quality gives the cover a calm and balanced look. Dry clean only.                                                                                                                                      |
|        |                                                                                                                                                                                                                                                                   |
| ICA    | Our quality Ica is made of 100% cotton.                                                                                                                                                                                                                           |
|        | Our fabric Ica comes in white, phantom, grey, sand and khaki. The quality gives a casual and elegant look to your interior, and the color phantom, grey, sand and khaki is OEKO-TEX certified and flame retardant certified (EU), (UK) and (USA). Dry clean only. |
| PEPE   | Our quality Pepe is made in 75% recycled cotton and 25% polyester, and is OEKO-TEX certified.                                                                                                                                                                     |
|        | Our quality Pepe comes in nature, cream and white, that gives a calm and calm look.<br>Dry clean only.                                                                                                                                                            |