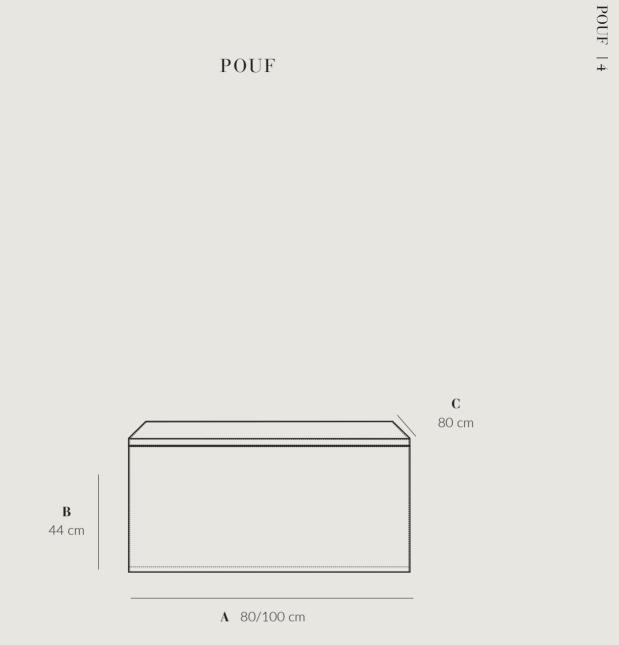

#### PRODUCT INFORMATION

| PRODUCT NAME                                                                                                             | PUF80                                                                                              |  |  |  |  |
|--------------------------------------------------------------------------------------------------------------------------|----------------------------------------------------------------------------------------------------|--|--|--|--|
| PRODUCT INFORMATION                                                                                                      | Simple and comfortable pouf which due to the selection of fabrics can fit any space and atmosphere |  |  |  |  |
| STANDARD DIMENSIONS:<br>PUF80 should be according to the standard dimension:<br>80 x 80 x H 44 cm<br>100 x 100 x H 44 cm |                                                                                                    |  |  |  |  |
| CUSTOMIZED DIMENSIONS                                                                                                    |                                                                                                    |  |  |  |  |
| Customization of the length (A) and customized dimensions:                                                               | depth (B) is available. PUF should be according to                                                 |  |  |  |  |
| A: cm                                                                                                                    |                                                                                                    |  |  |  |  |
| B: cm                                                                                                                    |                                                                                                    |  |  |  |  |
| FABRIC                                                                                                                   |                                                                                                    |  |  |  |  |
| Moss Barbat Jopli                                                                                                        | in Jazz ICA Pepe                                                                                   |  |  |  |  |
| For selection of fabric, see page 6.                                                                                     |                                                                                                    |  |  |  |  |
| COLOUR<br>Colour:<br>For selection of colour, see page 6.                                                                | LEGS<br>Nature Black<br>For selection of legs, see page 6.                                         |  |  |  |  |
| DELIVERY DETAILS                                                                                                         |                                                                                                    |  |  |  |  |
| Private Store Pro                                                                                                        | oject                                                                                              |  |  |  |  |
| Name                                                                                                                     |                                                                                                    |  |  |  |  |
|                                                                                                                          |                                                                                                    |  |  |  |  |
| Address                                                                                                                  |                                                                                                    |  |  |  |  |
| Address<br>Zip-code/city                                                                                                 | Country                                                                                            |  |  |  |  |