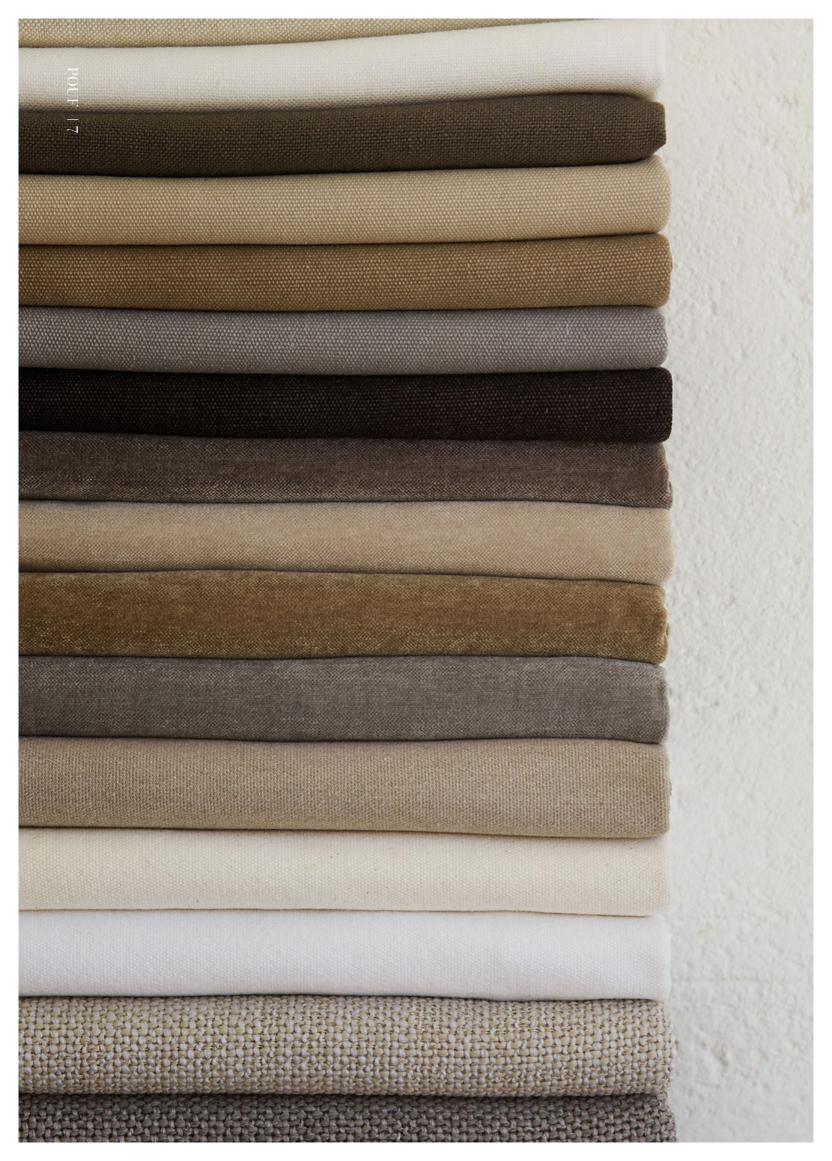

## Choose the quality and colour for your puf

| MOSS                                        | BARBAT                                    | JOPLIN     | JAZZ                    | ICA                         | PEPE                                 |
|---------------------------------------------|-------------------------------------------|------------|-------------------------|-----------------------------|--------------------------------------|
| 50% rPET (recycled)<br>50% virgin polyester | 41% Acrylic<br>38% Polyster<br>21% Cotton | 100% linen | 56% Linen<br>44% Cotton | 85% cotton<br>15% polyester | 75% Recycled cotton<br>25% Polyester |
|                                             |                                           |            |                         |                             |                                      |
| sand                                        | sand                                      | white      | white                   | white                       | cream                                |
|                                             |                                           |            |                         |                             |                                      |
| grey                                        | grey                                      | shadow     | kit                     | sand                        | nature                               |
|                                             |                                           |            |                         |                             |                                      |
| walnut                                      | khaki                                     | mud        | phantom                 | phantom                     | white                                |
| mousse                                      |                                           |            |                         | grey                        |                                      |
| LEGS                                        | LEGS                                      |            |                         |                             |                                      |
| 100% oak wood                               | 100% oak wood                             |            |                         | khaki                       |                                      |
|                                             |                                           |            |                         |                             |                                      |

#### Informations about our fabric selection

| MOSS   | Our quality Moss is made of 50% recycled polyester and 50% vergin polyester, and is OEKO-TEX certified                                                                                                         |
|--------|----------------------------------------------------------------------------------------------------------------------------------------------------------------------------------------------------------------|
|        | Our MOSS fabric comes in sand, mousse, walnut and grey color and together with the quality of the fabric it creates a soft and cozy atmosphere. Dry clean only.                                                |
| BARBAT | Our quality Barbat is made of 41% acrylic, 38% polyester and 21% cotton.                                                                                                                                       |
|        | Our BARBAT fabric comes in khaki, sand and grey color . The fabric quality, with its structure, gives your interior an exclusive and elegant look. Dry clean only.                                             |
| JOPLIN | Our quality Joplin is made of 100% linen, which gives the cover a casual and soft look.                                                                                                                        |
|        | Our fabric Joplin comes in white, mud, and shadow color which gives the cover a casual yet exclusive and soft look. Dry clean only.                                                                            |
| JAZZ   | Our quality Jazz is made of 60% linen and 40% cotton.                                                                                                                                                          |
|        | Our Jazz fabric comes in white, phantom and kit color. The quality gives the cover a calm and balanced look. Dry clean only.                                                                                   |
| ICA    | Our quality Ica is made of 100% cotton.                                                                                                                                                                        |
|        | Our fabric Ica comes in white, phantom, grey, sand and khaki. The quality gives a casual and elegant look to your interior, and the color phantom, grey, sand and khaki is OEKO-TEX certified. Dry clean only. |
| PEPE   | Our quality Pepe is made in 75% recycled cotton and 25% polyester, and is OEKO-TEX certified.                                                                                                                  |
|        | Our quality Pepe comes in nature, cream and white, that gives a calm and calm look<br>Machine wash 30 degrees.                                                                                                 |