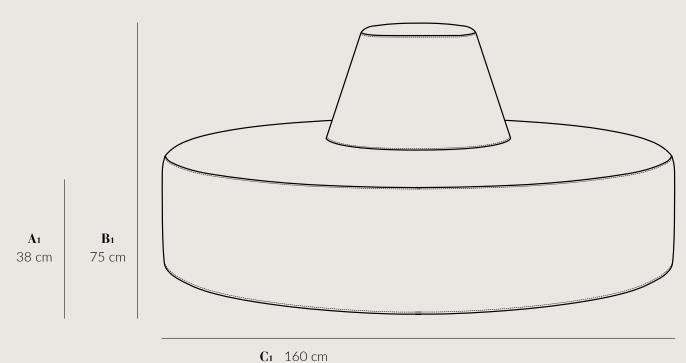

Let Tine K Home customize your own personal furniture.

1 dayhotelcut

**C**<sub>2</sub> 80 cm

PRODUCT NAME DAYHOTELCUT/ DAYHOTEL

PRODUCT INFORMATION This circulair/ Semi-circulair pouf is a beautiful, contemporary addition to any space. Due to the

PRODUCT INFORMATION

backrest the pouf serves a comfortable sitting place.

STANDARD DIMENSIONS:

DAYHOTELCUT1/ DAYHOTEL2 should be according to the standard dimensions:

1 A1 38 cm, B1 75 cm, C1 80 cm

2 A2 38 cm, B2 75 cm, C2 160 cm