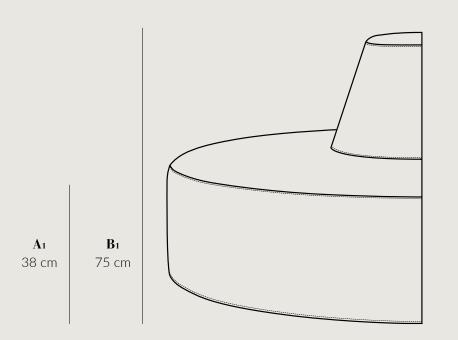

PRODUCT INFORMATION

backrest the pouf serves a comfortable sitting place.

STANDARD DIMENSIONS:

DAYHOTELCUT1/ DAYHOTEL2 should be according to the standard dimensions:

1 A1 38 cm, B1 75 cm, C1 80 cm

2 A2 38 cm, B2 75 cm, C2 160 cm