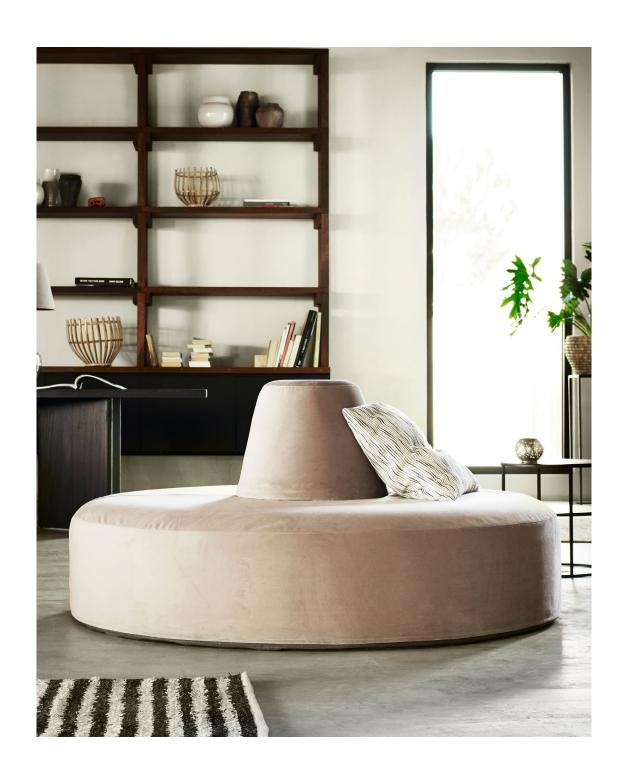

Let Tine K Home customize your own personal furniture.

1 dayhotelcut

**C**<sub>2</sub> 80 cm

PRODUCT NAME DAYHOTELCUT/ DAYHOTEL

PRODUCT INFORMATION This circulair/ Semi-circulair pouf is a beautiful, contemporary addition to any space. Due to the

PRODUCT INFORMATION

backrest the pouf serves a comfortable sitting place.

STANDARD DIMENSIONS:

DAYHOTELCUT1/ DAYHOTEL2 should be according to the standard dimensions:

1 A1 38 cm, B1 75 cm, C1 80 cm

2 A2 38 cm, B2 75 cm, C2 160 cm