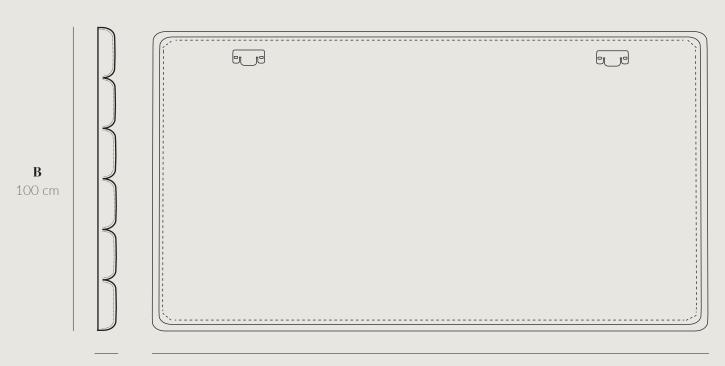

# BEDLINE

front side

**A** 160 / 180 cm

side back side

**C** 7 cm

**A** 160 / 180 cm

STANDARD DIMENSIONS:

BEDLINE should be according to the standard dimension:

160 cm x H 100 cm

180 cm x H 100 cm

CUSTOMIZED DIMENSIONS

BEDLINE should be according to customized dimension:

A cm

B: cm