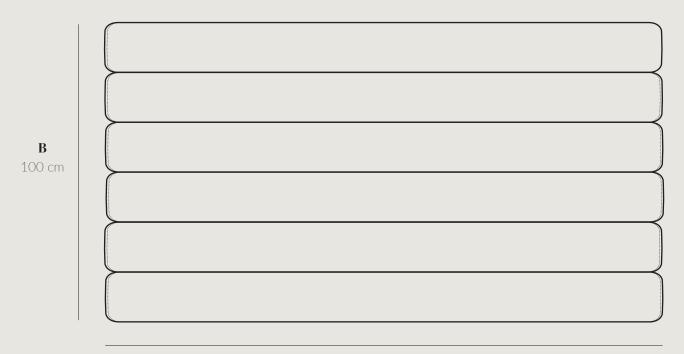

# BEDLINE

front side

**A** 160 / 180 cm

side back side

**C** 7 cm

**A** 160 / 180 cm

STANDARD DIMENSIONS:

BEDLINE should be according to the standard dimension:

160 cm x H 100 cm

180 cm x H 100 cm

CUSTOMIZED DIMENSIONS

BEDLINE should be according to customized dimension:

A cm

B: cm