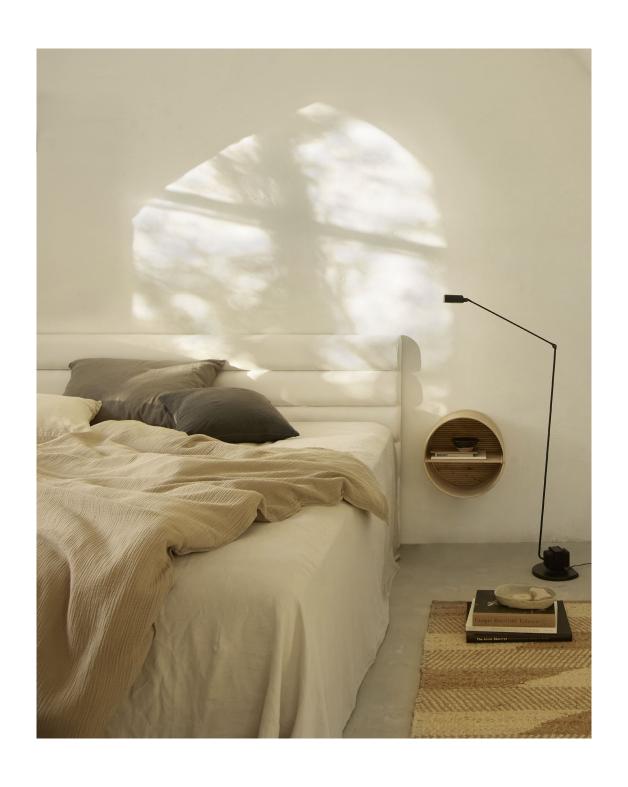

### PRODUCT INFORMATION

PRODUCT NAME BEDLINE

PRODUCT INFORMATION A headboard gives an exclusive look to the bedroom

and makes a simple boxspring more elegant. Comes

with two wall brackets at the backside.

STANDARD DIMENSIONS:

BEDLINE should be according to the standard dimension:

160 cm x H 100 cm

180 cm x H 100 cm

CUSTOMIZED DIMENSIONS

BEDLINE should be according to customized dimension:

A cm

B: cm