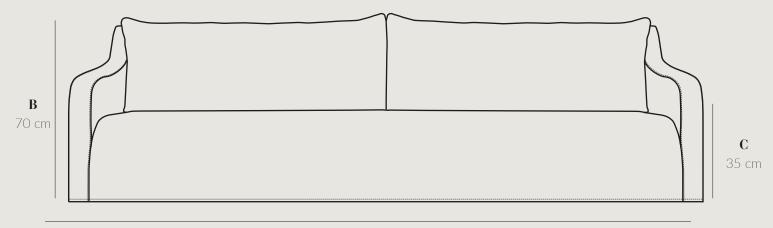

#### SOFASOFT

front side

A 200/290 cm

side

**D** 100 cm

#### PRODUCT INFORMATION

| PRODUCT NAME                                                                                                                                                                                                                                                                                        | SOFASOFT                                                                                                                                      |  |  |
|-----------------------------------------------------------------------------------------------------------------------------------------------------------------------------------------------------------------------------------------------------------------------------------------------------|-----------------------------------------------------------------------------------------------------------------------------------------------|--|--|
| PRODUCT INFORMATION                                                                                                                                                                                                                                                                                 | The soft series presents elegant yet classic furniture<br>which, due to customization can fit in large villas as<br>well as small apartments. |  |  |
| STANDARD DIMENSIONS:<br>SOFASOFT should be according to the standard dimension:<br>L. 200 x 100 x H 35/70 cm<br>XL. 290 x 100 x H 35/70 cm                                                                                                                                                          |                                                                                                                                               |  |  |
| CUSTOMIZED DIMENSIONSCustomization of the length (A), and seat depth (B) is availale. Note: sofa lengths exceeding<br>400 cm requires 4 back seat cushions. SOFA Sshould be according to customized dimension:AcmBcm                                                                                |                                                                                                                                               |  |  |
| FABRICMossBarbatJoplinFor selection of fabric, see page 6.                                                                                                                                                                                                                                          | n Jazz ICA Pepe                                                                                                                               |  |  |
| <b>COLOUR</b><br>Colour:<br>For selection of colour, see page 6.                                                                                                                                                                                                                                    | LECS<br>Nature Black<br>For selection of legs, see page 6.                                                                                    |  |  |
| DELIVERY DETAILSPrivateStoreProNameAddressImage: Colspan="2">Image: Colspan="2">Image: Colspan="2">Image: Colspan="2">Image: Colspan="2"AddressImage: Colspan="2">Image: Colspan="2">Image: Colspan="2"Zip-code/cityImage: Colspan="2">Image: Colspan="2"PhoneImage: Colspan="2">Image: Colspan="2" | ject<br>Country<br>E-mail                                                                                                                     |  |  |