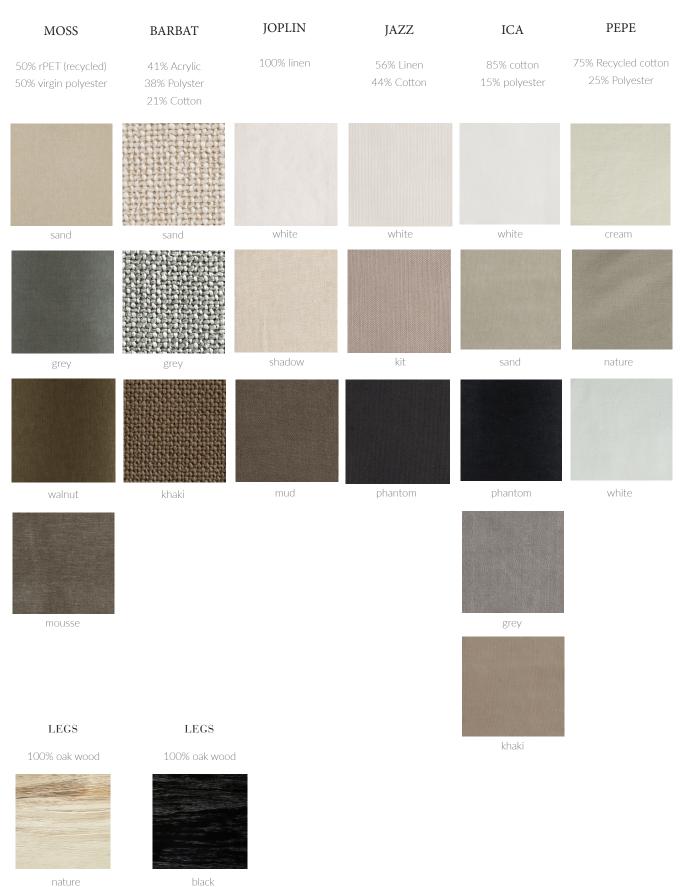

## FABRIC SELECTION

#### Choose the quality and colour for your sofasoft

SOFA SOFT | 6

### FABRIC INFORMATION

#### Informations about our fabric selection

| MOSS   | Our quality Moss is made of 50% recycled polyester and 50% vergin polyester.                                                                                                                                                                                      |
|--------|-------------------------------------------------------------------------------------------------------------------------------------------------------------------------------------------------------------------------------------------------------------------|
|        | Our MOSS fabric comes in sand, mousse, walnut and grey color and together with the quality of<br>the fabric it creates a soft and cozy atmosphere. MOSS is OEKO-TEX certified and flame retardent<br>certified (USA). Dry clean only.                             |
| BARBAT | Our quality Barbat is made of 41% acrylic, 38% polyester and 21% cotton.                                                                                                                                                                                          |
|        | Our BARBAT fabric comes in khaki, sand and grey color. The fabric quality, with its structure, gives your interior an exclusive and elegant look. Dry clean only.                                                                                                 |
| JOPLIN | Our quality Joplin is made of 100% linen, which gives the cover a casual and soft look.                                                                                                                                                                           |
|        | Our fabric Joplin comes in white, mud, and shadow color which gives the cover a casual yet exclusive and soft look. Dry clean only.                                                                                                                               |
| JAZZ   | Our quality Jazz is made of 60% linen and 40% cotton.                                                                                                                                                                                                             |
|        | Our Jazz fabric comes in white, phantom and kit color. The quality gives the cover a calm and balanced look. Dry clean only.                                                                                                                                      |
| ICA    | Our quality Ica is made of 100% cotton.                                                                                                                                                                                                                           |
|        | Our fabric Ica comes in white, phantom, grey, sand and khaki. The quality gives a casual and elegant look to your interior, and the color phantom, grey, sand and khaki is OEKO-TEX certified and flame retardant certified (EU), (UK) and (USA). Dry clean only. |
| PEPE   | Our quality Pepe is made in 75% recycled cotton and 25% polyester, and is OEKO-TEX certified.                                                                                                                                                                     |
|        | Our quality Pepe comes in nature, cream and white, that gives a calm and calm look.<br>Dry clean only.                                                                                                                                                            |