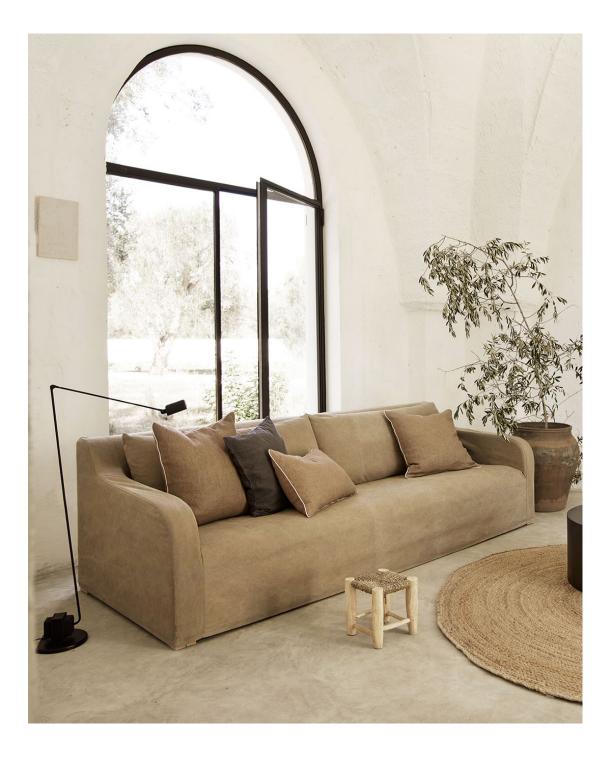

When decorating a home there is a lot to consider. Furniture needs to be versatile, unique and also reliable for many years. With our line of soft furniture, we combine all this with high quality design.

Our furniture collection contain designs for many purposes. The possibilities are endless, and it all starts with your project and preferences.

Let Tine K Home customize your own personal furniture.

#### PRODUCT INFORMATION

| PRODUCT NAME                                                                                                                                                                                                                                                                                        | SOFASOFT                                                                                                                                      |  |  |
|-----------------------------------------------------------------------------------------------------------------------------------------------------------------------------------------------------------------------------------------------------------------------------------------------------|-----------------------------------------------------------------------------------------------------------------------------------------------|--|--|
| PRODUCT INFORMATION                                                                                                                                                                                                                                                                                 | The soft series presents elegant yet classic furniture<br>which, due to customization can fit in large villas as<br>well as small apartments. |  |  |
| STANDARD DIMENSIONS:<br>SOFASOFT should be according to the standard dimension:<br>L. 200 x 100 x H 35/70 cm<br>XL. 290 x 100 x H 35/70 cm                                                                                                                                                          |                                                                                                                                               |  |  |
| CUSTOMIZED DIMENSIONSCustomization of the length (A), and seat depth (B) is availale. Note: sofa lengths exceeding<br>400 cm requires 4 back seat cushions. SOFA Sshould be according to customized dimension:AcmBcm                                                                                |                                                                                                                                               |  |  |
| FABRICMossBarbatJoplinFor selection of fabric, see page 6.                                                                                                                                                                                                                                          | n Jazz ICA Pepe                                                                                                                               |  |  |
| <b>COLOUR</b><br>Colour:<br>For selection of colour, see page 6.                                                                                                                                                                                                                                    | LECS<br>Nature Black<br>For selection of legs, see page 6.                                                                                    |  |  |
| DELIVERY DETAILSPrivateStoreProNameAddressImage: Colspan="2">Image: Colspan="2">Image: Colspan="2">Image: Colspan="2">Image: Colspan="2"AddressImage: Colspan="2">Image: Colspan="2">Image: Colspan="2"Zip-code/cityImage: Colspan="2">Image: Colspan="2"PhoneImage: Colspan="2">Image: Colspan="2" | ject<br>Country<br>E-mail                                                                                                                     |  |  |