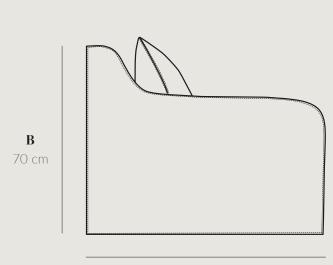

#### SOFASOFT

front side

A 200/290 cm

side

**D** 100 cm

#### PRODUCT INFORMATION

| PRODUCT NAME                                                                                                                                                                                                                                                                                        | SOFASOFT                                                                                                                                      |  |  |
|-----------------------------------------------------------------------------------------------------------------------------------------------------------------------------------------------------------------------------------------------------------------------------------------------------|-----------------------------------------------------------------------------------------------------------------------------------------------|--|--|
| PRODUCT INFORMATION                                                                                                                                                                                                                                                                                 | The soft series presents elegant yet classic furniture<br>which, due to customization can fit in large villas as<br>well as small apartments. |  |  |
| STANDARD DIMENSIONS:<br>SOFASOFT should be according to the standard dimension:<br>L. 200 x 100 x H 35/70 cm<br>XL. 290 x 100 x H 35/70 cm                                                                                                                                                          |                                                                                                                                               |  |  |
| CUSTOMIZED DIMENSIONSCustomization of the length (A), and seat depth (B) is availale. Note: sofa lengths exceeding<br>400 cm requires 4 back seat cushions. SOFA Sshould be according to customized dimension:AcmBcm                                                                                |                                                                                                                                               |  |  |
| FABRICMossBarbatJoplinFor selection of fabric, see page 6.                                                                                                                                                                                                                                          | n Jazz ICA Pepe                                                                                                                               |  |  |
| <b>COLOUR</b><br>Colour:<br>For selection of colour, see page 6.                                                                                                                                                                                                                                    | LECS<br>Nature Black<br>For selection of legs, see page 6.                                                                                    |  |  |
| DELIVERY DETAILSPrivateStoreProNameAddressImage: Colspan="2">Image: Colspan="2">Image: Colspan="2">Image: Colspan="2">Image: Colspan="2"AddressImage: Colspan="2">Image: Colspan="2">Image: Colspan="2"Zip-code/cityImage: Colspan="2">Image: Colspan="2"PhoneImage: Colspan="2">Image: Colspan="2" | ject<br>Country<br>E-mail                                                                                                                     |  |  |