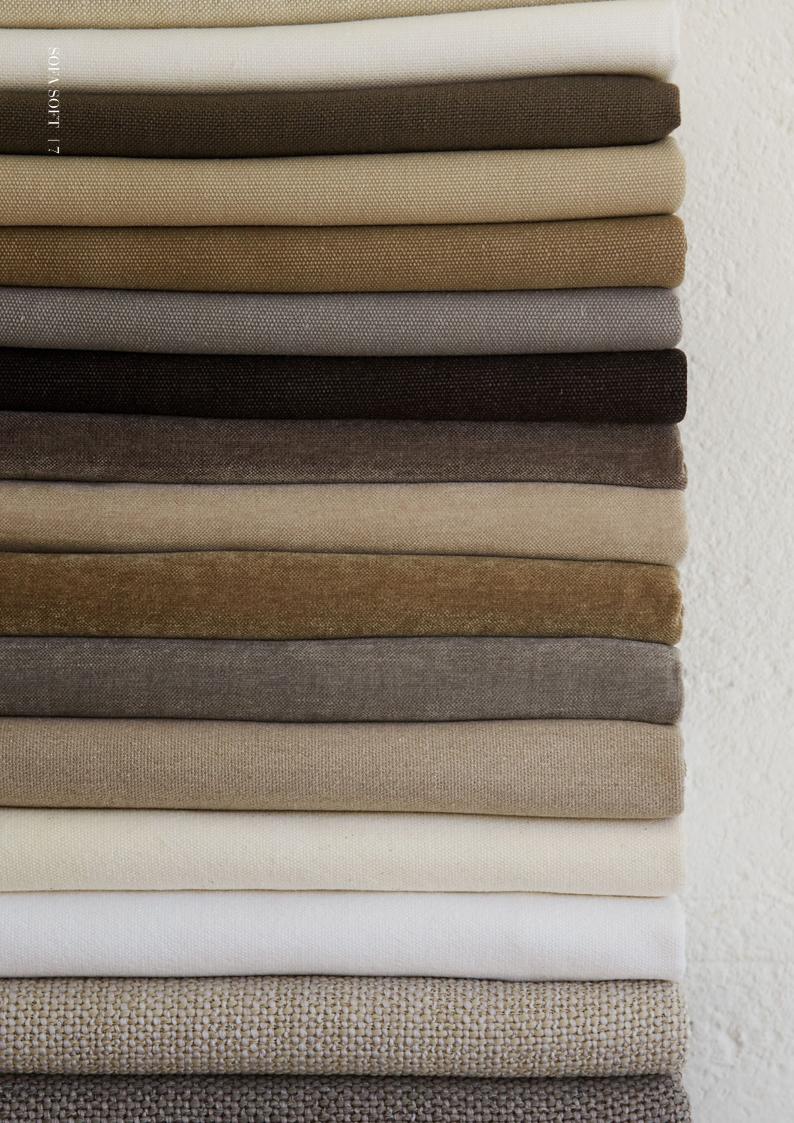

## FABRIC SELECTION

#### Choose the quality and colour for your sofasoft

SOFA SOFT | 6

### FABRIC INFORMATION

#### Informations about our fabric selection

| MOSS   | Our quality Moss is made of 50% recycled polyester and 50% vergin polyester.                                                                                                                                                                                      |
|--------|-------------------------------------------------------------------------------------------------------------------------------------------------------------------------------------------------------------------------------------------------------------------|
|        | Our MOSS fabric comes in sand, mousse, walnut and grey color and together with the quality of<br>the fabric it creates a soft and cozy atmosphere. MOSS is OEKO-TEX certified and flame retardent<br>certified (USA). Dry clean only.                             |
| BARBAT | Our quality Barbat is made of 41% acrylic, 38% polyester and 21% cotton.                                                                                                                                                                                          |
|        | Our BARBAT fabric comes in khaki, sand and grey color. The fabric quality, with its structure, gives your interior an exclusive and elegant look. Dry clean only.                                                                                                 |
| JOPLIN | Our quality Joplin is made of 100% linen, which gives the cover a casual and soft look.                                                                                                                                                                           |
|        | Our fabric Joplin comes in white, mud, and shadow color which gives the cover a casual yet exclusive and soft look. Dry clean only.                                                                                                                               |
| JAZZ   | Our quality Jazz is made of 60% linen and 40% cotton.                                                                                                                                                                                                             |
|        | Our Jazz fabric comes in white, phantom and kit color. The quality gives the cover a calm and balanced look. Dry clean only.                                                                                                                                      |
| ICA    | Our quality Ica is made of 100% cotton.                                                                                                                                                                                                                           |
|        | Our fabric Ica comes in white, phantom, grey, sand and khaki. The quality gives a casual and elegant look to your interior, and the color phantom, grey, sand and khaki is OEKO-TEX certified and flame retardant certified (EU), (UK) and (USA). Dry clean only. |
| PEPE   | Our quality Pepe is made in 75% recycled cotton and 25% polyester, and is OEKO-TEX certified.                                                                                                                                                                     |
|        | Our quality Pepe comes in nature, cream and white, that gives a calm and calm look.<br>Dry clean only.                                                                                                                                                            |