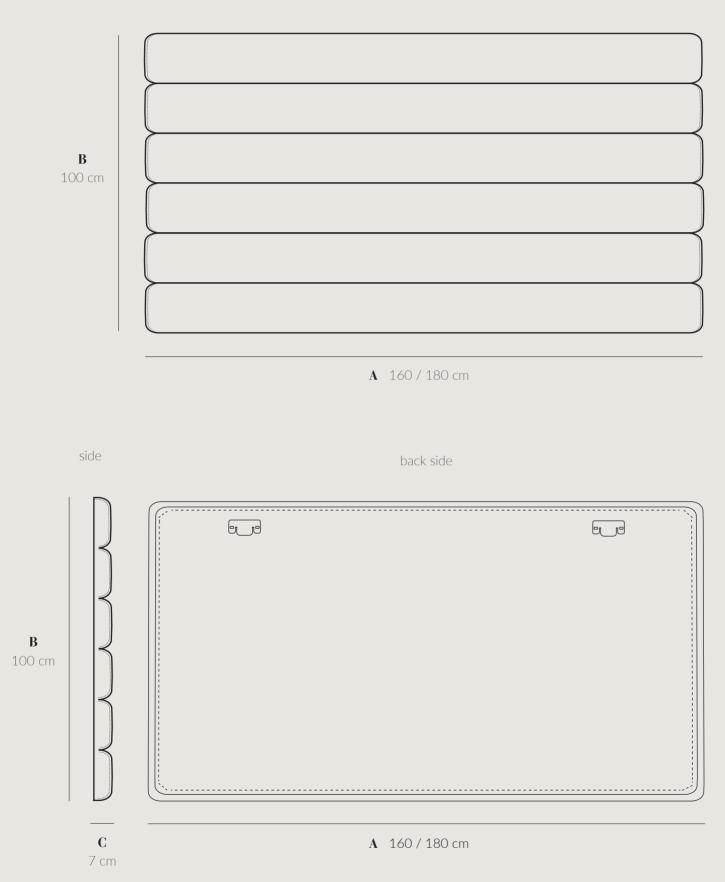

#### front side

### PRODUCT INFORMATION

| PRODUCT NAME                                                                                                             |               | BEDLINE        | BEDLINE                                                                                                                                           |     |      |  |
|--------------------------------------------------------------------------------------------------------------------------|---------------|----------------|---------------------------------------------------------------------------------------------------------------------------------------------------|-----|------|--|
| PRODUCT INFORMATION                                                                                                      |               | and make       | A headboard gives an exclusive look to the bedroom<br>and makes a simple boxspring more elegant. Comes<br>with two wall brackets at the backside. |     |      |  |
| STANDARD DIMENSIONS:<br>BEDLINE should be according to the standard dimension:<br>160 cm x H 100 cm<br>180 cm x H 100 cm |               |                |                                                                                                                                                   |     |      |  |
| CUSTOMIZED JIMENSIONSBEDLINE should be according to customized dimension:AcmB:cm                                         |               |                |                                                                                                                                                   |     |      |  |
| FABRICMossFor selection of f                                                                                             |               | Joplin<br>e 6. | Jazz                                                                                                                                              | ICA | Pepe |  |
| COLOUR<br>Colour:<br>For selection of colour, see page 6.                                                                |               |                |                                                                                                                                                   |     |      |  |
| DELIVERY DET<br>Private<br>Name<br>Address<br>Zip-code/city<br>Phone                                                     | ÀILS<br>Store | Project        | Country<br>E-mail                                                                                                                                 |     |      |  |